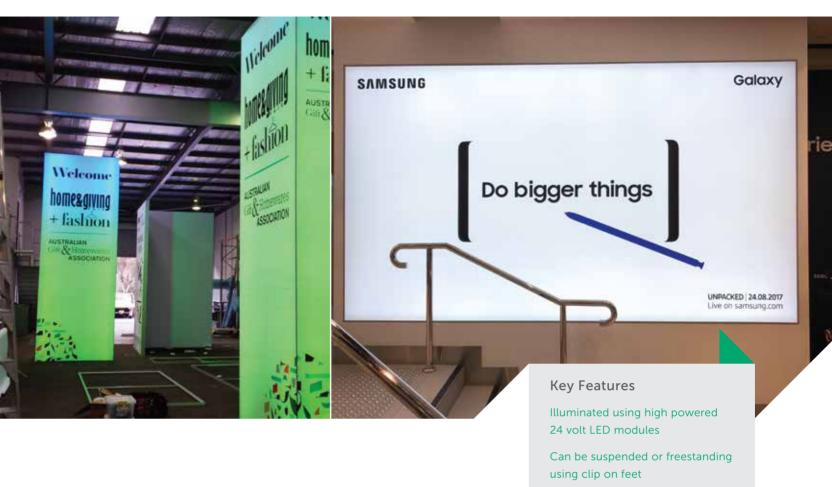

# Lightbox REXframe®

RX-108 / RX-110 / RX-120 / RX-121

The REXframe Lightbox profiles use low voltage LED lighting and create a beautiful, eye catching effect at any event, exhibition or retail environment.

The LED lighting provides bright, even illumination with long life and low power consumption. The 24 volt LED modules simply clip into the frame and are easily removed when dismantling. As with all REXframe systems, the print can be easily changed to match the season, event or promotion.

Available in double sided, single sided, slim line and the ADA compliant  $\ensuremath{\mathsf{D}}\xspace$  LiTe option.

The Light Box is brilliant and brightens up any space simply and tastefully.

RX-108