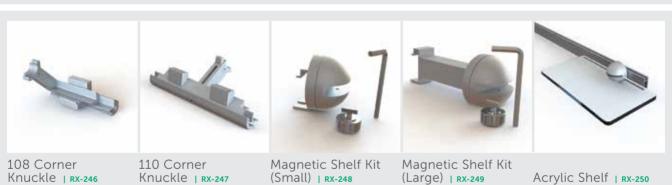

# Shapes & Forms REXframe®

RX-106 / RX-107 / RX-105 / RX-112 RX-200 / RX-202 / RX-256 / RX-257

Creating 3D shapes are a breeze when utilising these unique profiles in conjunction with the REXframe patented knuckles. It is the ultimate in style and versatility.

Most effective when it's large and suspended with more than twice the capacity for branding opportunities.

A perfect solution for events, exhibition and maximum retail impact.

REXframe, thinking outside the box!

**Key Features** Can be curved Can be suspended or freestanding