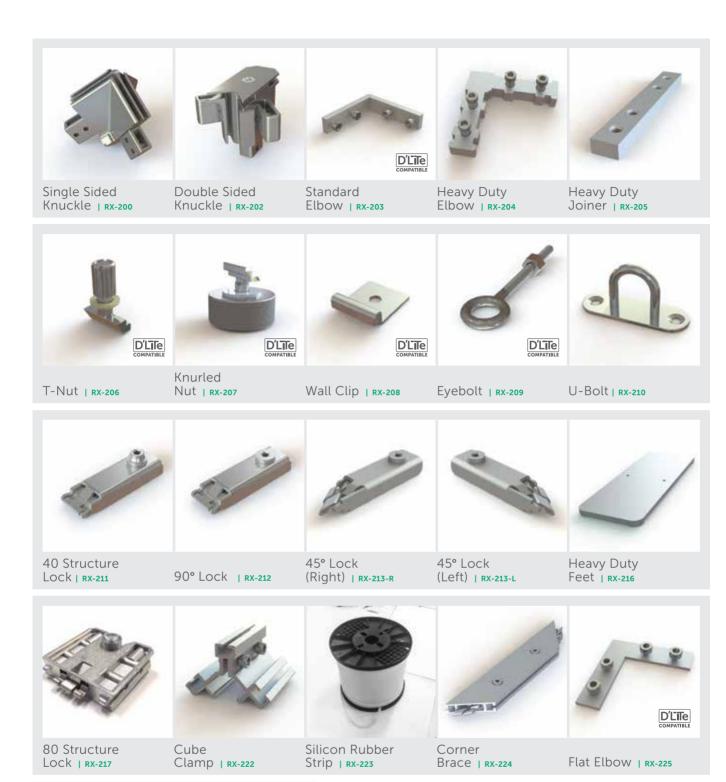

LED lighting modules are simply clipped into the frame and easily removed when dismantling.

LED saves power and the environment.

www.REXframe.com LED LIGHTS | 15

Accessories

www.REXframe.com ACCESSORIES | 17

Tools

20/12 Module Wire 30/18 Module Wire 40/24 Module Wire Harness | RX-320 Harness | RX-321 Lighting

www.REXframe.com

www.REXframe.com GALLERY | 21

www.REXframe.com GALLERY | 22

www.REXframe.com GALLERY 23