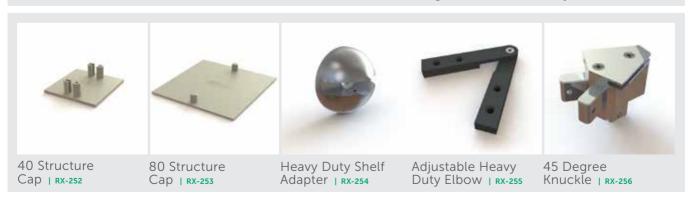

# Support Structure REXframe®

RX-111 / RX-113 / RX-114

Building large structures or a simple freestanding 'step and repeat' the support and structural profile range puts REXframe in a league of its own.

Simply adding these engineered structural profile gives the added ability to build REXframe to impressive proportions.

REXframe thinking of everything.