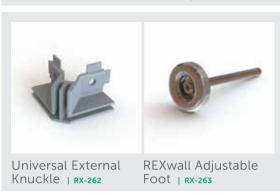

## Universal Retro REXframe®

RX-100 / RX-101 / RX-124 / RX-125 / RX-261 / RX-262

The versatile and practical Universal and Retro profiles are a great introduction to the REXframe easy solution system.

Just simply screw onto an existing surface, inside a cavity or onto existing light box frame to convert traditional printing into a fabric graphic alternative.

# REXwall System

RX-117 / RX-126 / RX-127 / RX-105 RX-232 / RX-258 / RX-259 / RX-260 / RX-263

The REXwall System was designed as a simple way to create booths and partitions, specifically aimed at the end user.