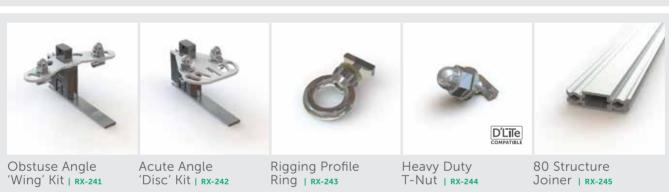

# Shapes & Forms REXframe®

RX-106 / RX-107 / RX-105 / RX-112 RX-200 / RX-202 / RX-256 / RX-257

Creating 3D shapes are a breeze when utilising these unique profiles in conjunction with the REXframe patented knuckles. It is the ultimate in style and versatility.

Most effective when it's large and suspended with more than twice the capacity for branding opportunities.

A perfect solution for events, exhibition and maximum retail impact.

REXframe, thinking outside the box!

**Key Features** Can be curved Can be suspended or freestanding