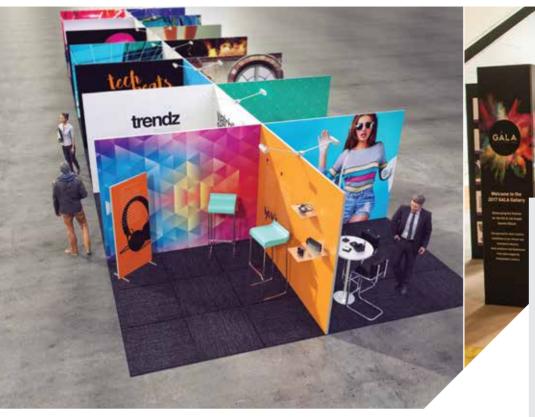

# REXwall System

RX-117 / RX-126 / RX-127 / RX-105 RX-232 / RX-258 / RX-259 / RX-260 / RX-263

The REXwall System was designed as a simple way to create booths and partitions, specifically aimed at the end user.

Ideal for exhbition, retail and office environments, the simple locking system allows the frames to be put together quickly and easily, with no prior experience needed. A simle lock key is all that is needed to create a space within minutes.

Shelving, accessories & lighting can also be added, making the REXwall range one of the most versatile.

> **Key Features** Simple locking system Easily create booths & partitions