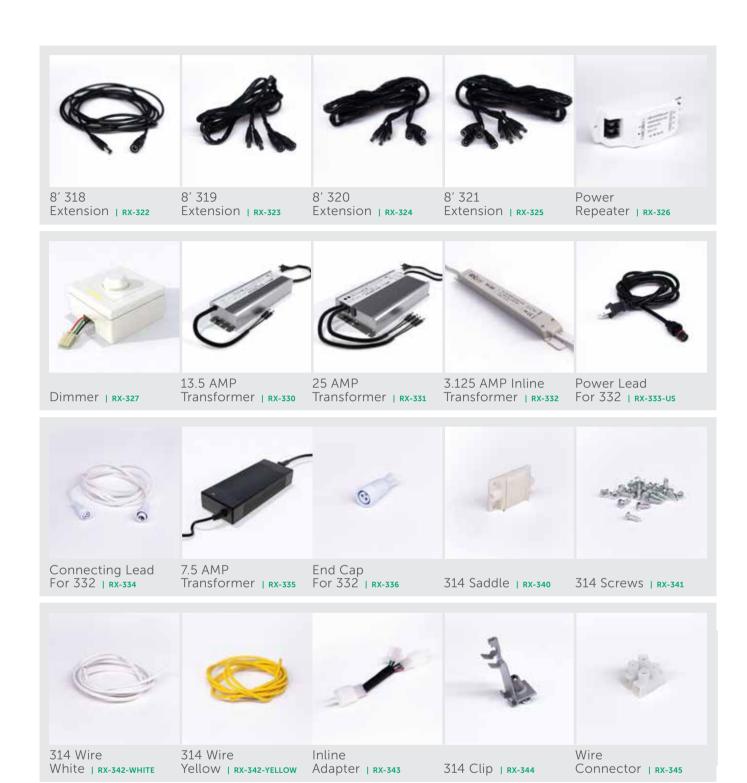

LED lighting modules are simply clipped into the frame and easily removed when dismantling.

LED saves power and the environment.

www.REXframe.com LED LIGHTS | 15

Accessories

www.REXframe.com ACCESSORIES | 17

Tools

20/12 Module Wire 30/18 Module Wire 40/24 Module Wire Harness | RX-320 Harness | RX-321 Lighting

www.REXframe.com

www.REXframe.com GALLERY | 21

www.REXframe.com GALLERY | 22

www.REXframe.com GALLERY 23