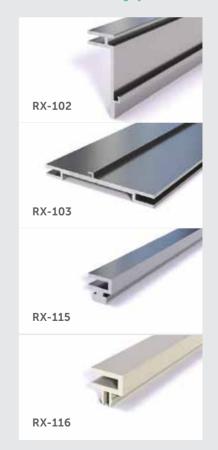

# System Adapters REXframe®

RX-102 / RX-103 / RX-115 / RX-116

The system adapters profiles are designed to convert common and existing systems to the REXframe solution.

Simply clip or slide into the track of other popular systems without having to rebuild or redesign your creation. It converts your rigid printed panel into a new look vibrant fabric graphic. Seamless, easy to ship, install and replace.

REXframe, every fabric graphic solution covered!

Simply clips into or slides into the track of other popular systems

Can be illuminated

Can conceal existing systems

www.REXframe.com SYSTEM ADAPTERS REXframe® | 7