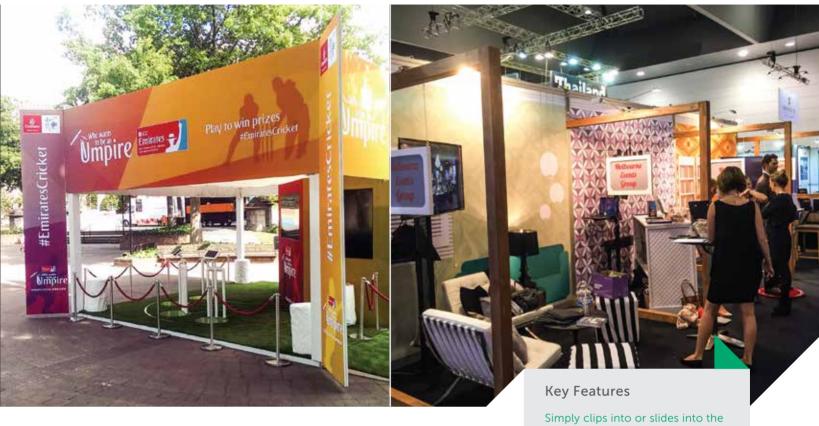

# System Adapters REXframe®

RX-102 / RX-103 / RX-115 / RX-116

The system adapters profiles are designed to convert common and existing systems to the REXframe solution.

Simply clip or slide into the track of other popular systems without having to rebuild or redesign your creation. It converts your rigid printed panel into a new look vibrant fabric graphic. Seamless, easy to ship, install and replace.

REXframe, every fabric graphic solution covered!

Simply clips into or slides into the track of other popular systems

Can be illuminated

Can conceal existing systems

www.REXframe.com SYSTEM ADAPTERS REXframe® | 7