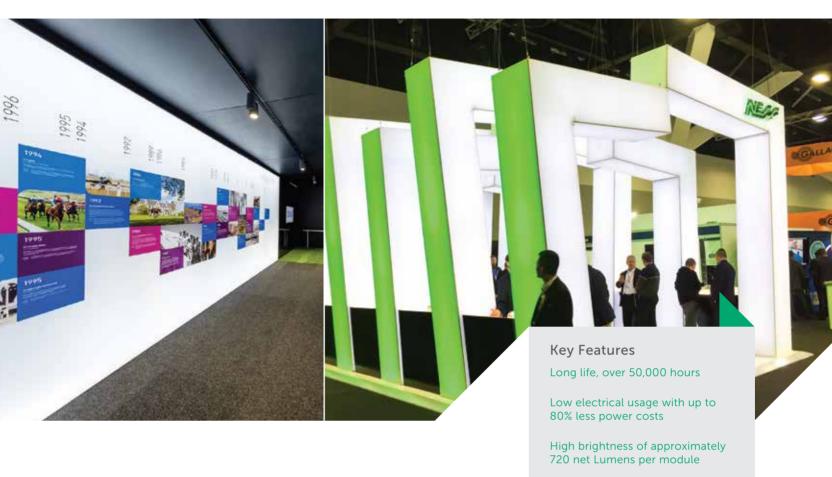

# LED Lights REXframe®

RX-300 / RX-301 / RX-311 / RX-314

REXframe lightboxes are available in Edge lit or the LaddeREX System.

These are designed to ensure intense and uniform illumination of the signs, with the additional benefit of long life and low power consumption. LED lights are the smart lighting choice, giving better results at a fraction of the energy cost.

LED lighting modules are simply clipped into the frame and easily removed when dismantling.

LED saves power and the environment.

www.REXframe.com LED LIGHTS | 15

Accessories

www.REXframe.com ACCESSORIES | 17