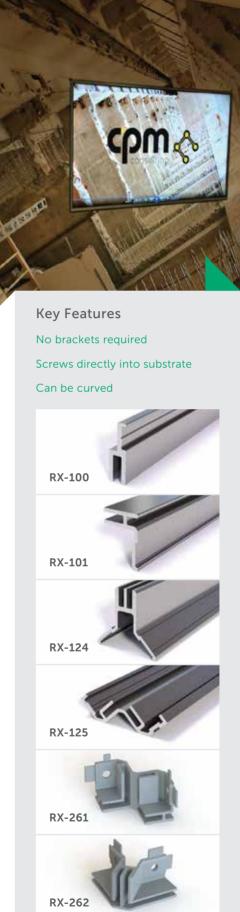

## Universal Retro REXframe®

RX-100 / RX-101 / RX-124 / RX-125 / RX-261 / RX-262

The versatile and practical Universal and Retro profiles are a great introduction to the REXframe easy solution system.

Just simply screw onto an existing surface, inside a cavity or onto existing light box frame to convert traditional printing into a fabric graphic alternative.

These profiles can be used for a wide variety of situations. An upgrade to an easy and cost effectively option, offering a whole new look.

Quick, tool free fabric graphic changes in seconds.