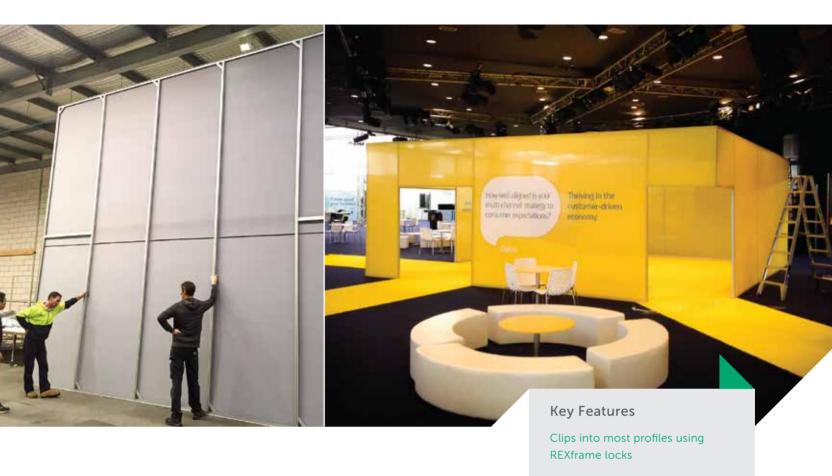

# REXwall System

RX-117 / RX-126 / RX-127 / RX-105 RX-232 / RX-258 / RX-259 / RX-260 / RX-263

The REXwall System was designed as a simple way to create booths and partitions, specifically aimed at the end user.

Ideal for exhbition, retail and office environments, the simple locking system allows the frames to be put together quickly and easily, with no prior experience needed. A simle lock key is all that is needed to create a space within minutes.

Shelving, accessories & lighting can also be added, making the REXwall range one of the most versatile.

> **Key Features** Simple locking system Easily create booths & partitions