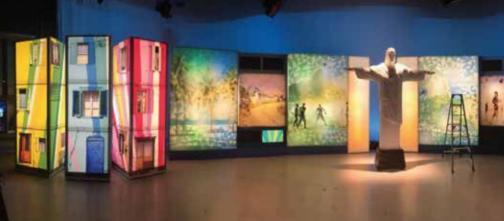

# Shapes & Forms REXframe®

RX-106 / RX-107 / RX-105 / RX-112 RX-200 / RX-202 / RX-256 / RX-257

Creating 3D shapes are a breeze when utilising these unique profiles in conjunction with the REXframe patented knuckles. It is the ultimate in style and versatility.

Most effective when it's large and suspended with more than twice the capacity for branding opportunities.

A perfect solution for events, exhibition and maximum retail impact.

REXframe, thinking outside the box!

**Key Features** Can be curved Can be suspended or freestanding