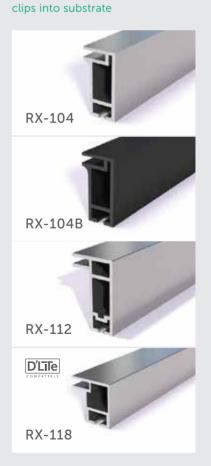

# Single Sided REXframe®

RX-104 / RX-104B / RX-112 / RX-118

REXframe single-sided options are the simplest of all the profiles. With a lightweight aluminium frame and custom printed fabric, the frame is assembled prior to installation and can be wall mounted or suspended. It offers stylish signage simply.

As a back wall in an exhibition or in retail space, on stage or for directional signage, the Single Sided REXframe has many applications and its true beauty is in the ease of changing the fabric print. This is a great option if you need to change the scenery with the season or to change the look of your space.

Can be curved Easy installation using minimal

Wall mounted or suspended