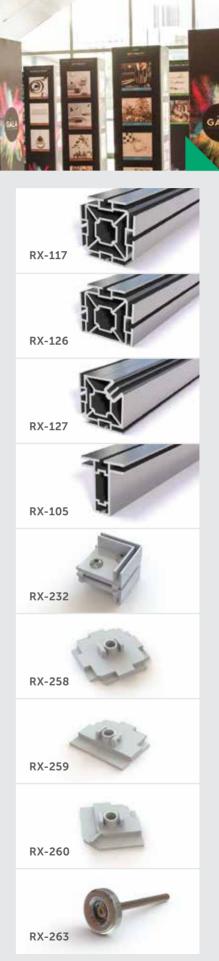

# REXwall System

RX-117 / RX-126 / RX-127 / RX-105 RX-232 / RX-258 / RX-259 / RX-260 / RX-263

The REXwall System was designed as a simple way to create booths and partitions, specifically aimed at the end user.

Ideal for exhbition, retail and office environments, the simple locking system allows the frames to be put together quickly and easily, with no prior experience needed. A simle lock key is all that is needed to create a space within minutes.

Shelving, accessories & lighting can also be added, making the REXwall range one of the most versatile.

> **Key Features** Simple locking system Easily create booths & partitions