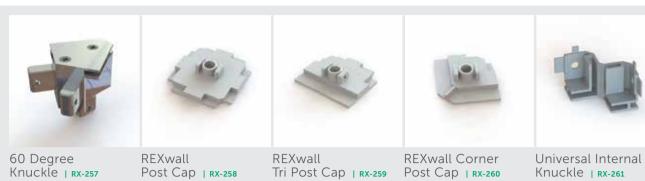

# REXwall System

RX-117 / RX-126 / RX-127 / RX-105 RX-232 / RX-258 / RX-259 / RX-260 / RX-263

The REXwall System was designed as a simple way to create booths and partitions, specifically aimed at the end user.

Ideal for exhbition, retail and office environments, the simple locking system allows the frames to be put together quickly and easily, with no prior experience needed. A simle lock key is all that is needed to create a space within minutes.

Shelving, accessories & lighting can also be added, making the REXwall range one of the most versatile.

> **Key Features** Simple locking system Easily create booths & partitions