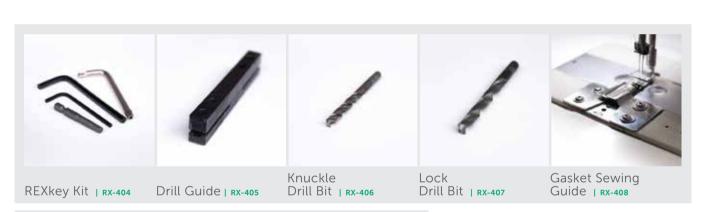

LED lighting modules are simply clipped into the frame and easily removed when dismantling.

LED saves power and the environment.

www.REXframe.com LED LIGHTS | 15

Accessories

www.REXframe.com ACCESSORIES | 17

Tools

20/12 Module Wire 30/18 Module Wire 40/24 Module Wire Harness | RX-320 Harness | RX-321 Lighting

www.REXframe.com

www.REXframe.com GALLERY | 21

www.REXframe.com GALLERY | 22

www.REXframe.com GALLERY 23