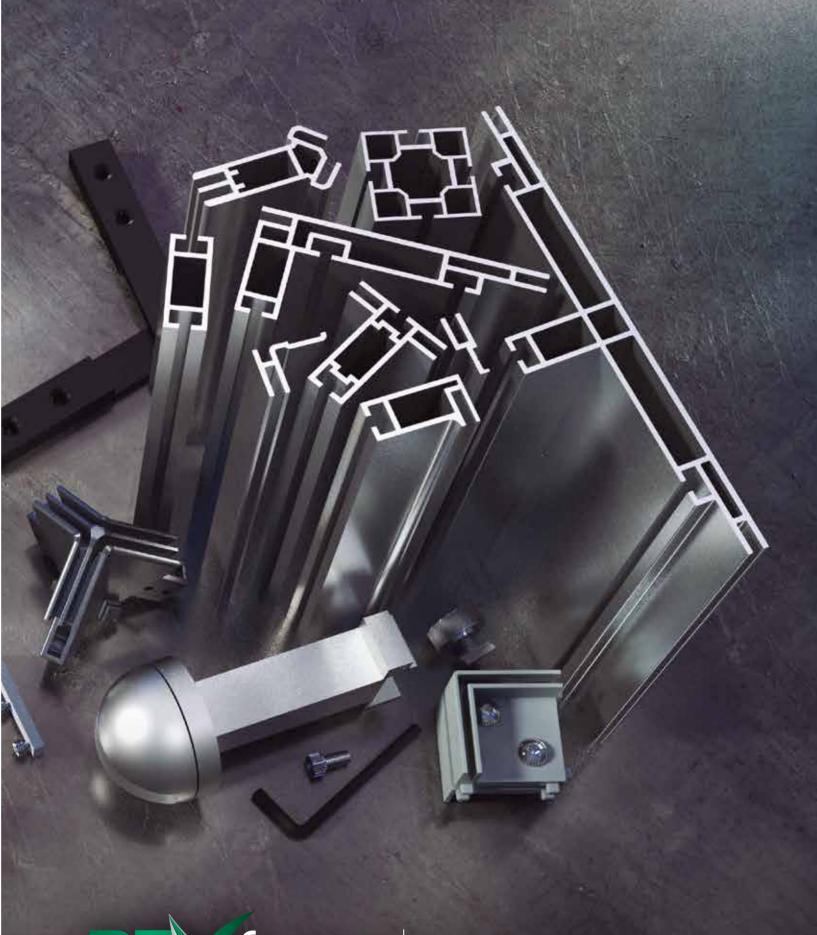

# The REXframe®System

The REXframe® system: simple, versatile, clever and cost effective

REXframe® profiles can be assembled in just a few steps and are available in a range of profiles or custom designed to maximise the use of your space.

The REXframe® components: lightweight aluminium frame and fabric prints

The sturdy aluminium frame is assembled using a simple connector system and has the option of high powered LED lighting. The fabric prints have a rubber lip which is easily inserted into the frame. The elasticity of the fabric ensures a perfect fit.

The REXframe® fabrics: rich, vibrant, colourfast and machine washable