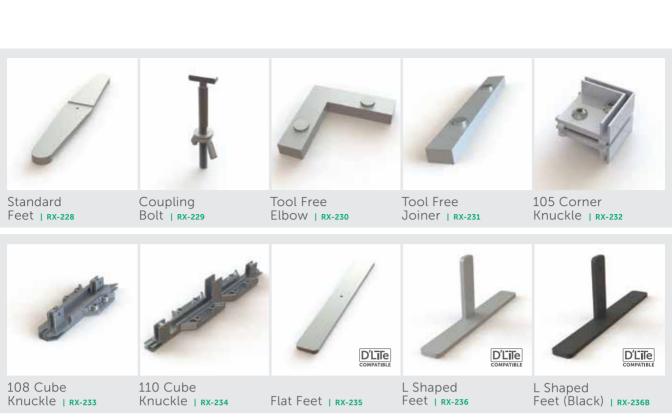

LED lighting modules are simply clipped into the frame and easily removed when dismantling.

LED saves power and the environment.

www.REXframe.com LED LIGHTS | 15

Accessories

www.REXframe.com ACCESSORIES | 17

Tools

20/12 Module Wire 30/18 Module Wire 40/24 Module Wire Harness | RX-320 Harness | RX-321 Lighting

www.REXframe.com

www.REXframe.com GALLERY | 21

www.REXframe.com GALLERY | 22

www.REXframe.com GALLERY 23