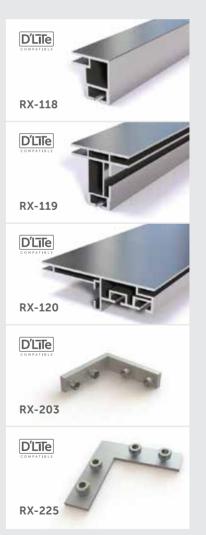

# REXframe® D'LiTe Range

RX-118 / RX-119 / RX-120

Freestanding or suspended, the Double Sided REXframe profiles can display the same or different artwork on each side. Perfect for media walls, stage backdrops, petitioning a room, directional or promotional signage, this profile is a great solution for public space with high traffic.

The freestanding Double Sided REXframe has two sturdy feet to provide the required stability for any event and can be easily assembled, dismantled and stored.

Offering "more bang for your buck", this double sided option gets double the attention.

www.REXframe.com REXframe® D'LiTe RANGE | 13