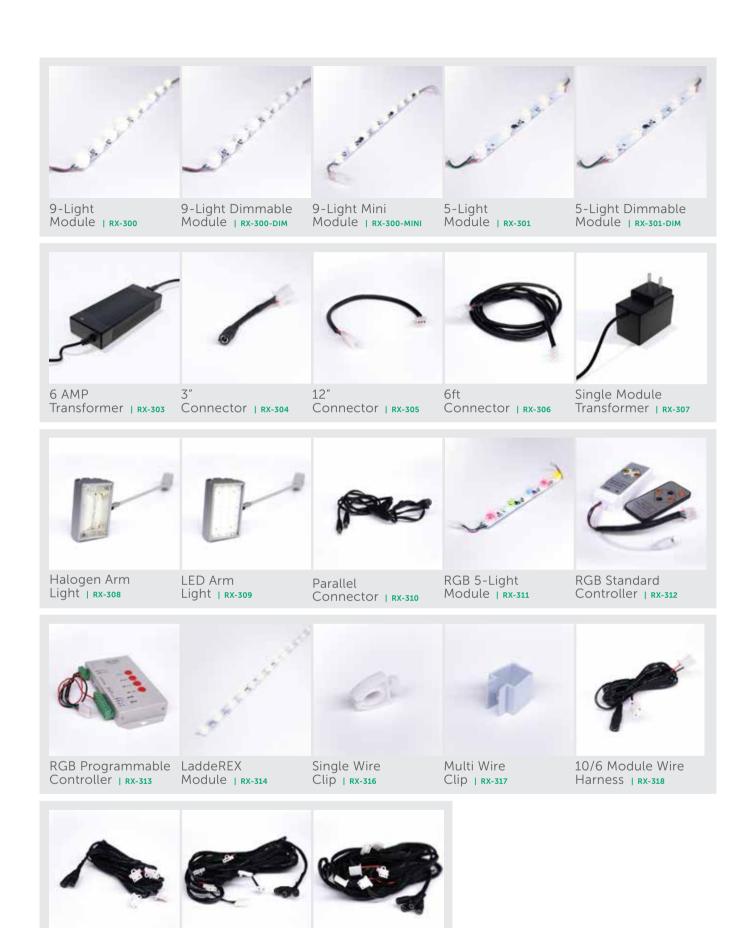

# LED Lights REXframe®

RX-300 / RX-301 / RX-311 / RX-314

REXframe lightboxes are available in Edge lit or the LaddeREX System.

These are designed to ensure intense and uniform illumination of the signs, with the additional benefit of long life and low power consumption. LED lights are the smart lighting choice, giving better results at a fraction of the energy cost.

LED lighting modules are simply clipped into the frame and easily removed when dismantling.

LED saves power and the environment.

www.REXframe.com LED LIGHTS | 15

Accessories

www.REXframe.com ACCESSORIES | 17