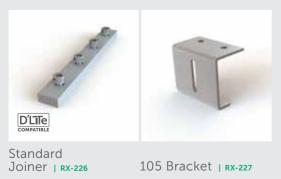

LED lighting modules are simply clipped into the frame and easily removed when dismantling.

LED saves power and the environment.

www.REXframe.com LED LIGHTS | 15

Accessories

www.REXframe.com ACCESSORIES | 17

Tools

20/12 Module Wire 30/18 Module Wire 40/24 Module Wire Harness | RX-320 Harness | RX-321 Lighting

www.REXframe.com

www.REXframe.com GALLERY | 21

www.REXframe.com GALLERY | 22

www.REXframe.com GALLERY 23