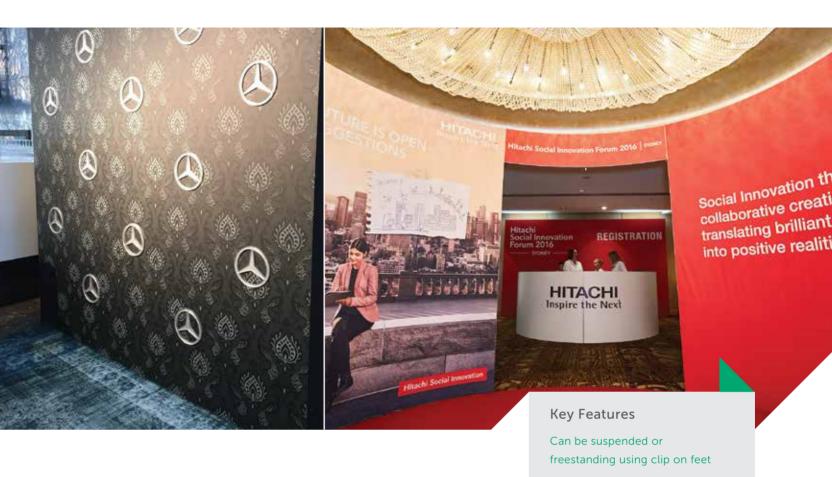

# Shapes & Forms REXframe®

RX-106 / RX-107 / RX-105 / RX-112 RX-200 / RX-202 / RX-256 / RX-257

Creating 3D shapes are a breeze when utilising these unique profiles in conjunction with the REXframe patented knuckles. It is the ultimate in style and versatility.

Most effective when it's large and suspended with more than twice the capacity for branding opportunities.

A perfect solution for events, exhibition and maximum retail impact.

REXframe, thinking outside the box!

**Key Features** Can be curved Can be suspended or freestanding