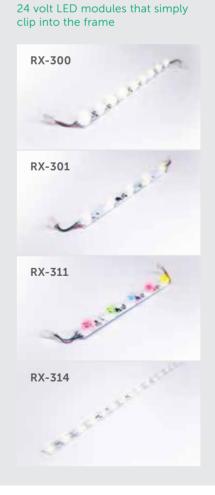

# LED Lights REXframe®

RX-300 / RX-301 / RX-311 / RX-314

REXframe lightboxes are available in Edge lit or the LaddeREX System.

These are designed to ensure intense and uniform illumination of the signs, with the additional benefit of long life and low power consumption. LED lights are the smart lighting choice, giving better results at a fraction of the energy cost.

LED lighting modules are simply clipped into the frame and easily removed when dismantling.

LED saves power and the environment.

www.REXframe.com LED LIGHTS | 15

Accessories

www.REXframe.com ACCESSORIES | 17