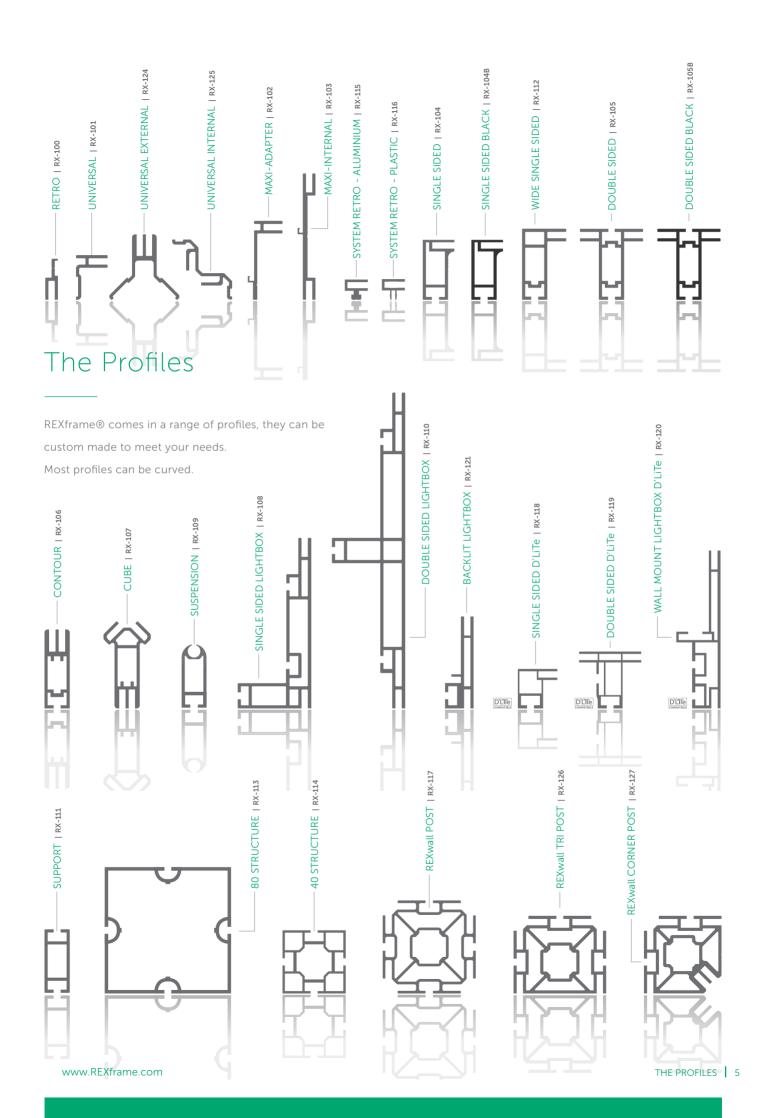

# Contents

| 4 | The Rexframe <sup>®</sup> System | 04      |
|---|----------------------------------|---------|
| 4 | The Profiles                     | 05      |
| 4 | Profiles                         |         |
|   | Universal Retro                  | 06      |
|   | System Adapters                  | 07      |
|   | Single Sided                     | 80      |
|   | Double Sided                     | 09      |
|   | Shapes & Forms                   | 10      |
|   | Lightbox                         | 11      |
|   | Support & Structure              | 12      |
|   | D'LiTe Range                     | 13      |
|   | REXwall System                   | 14      |
| 4 | Led Lights                       | 15      |
| 4 | Accessories   Tools   Lighting   | 16 - 20 |
| 4 | Gallery                          | 21 - 23 |

# The REXframe®System

The REXframe® system: simple, versatile, clever and cost effective

REXframe® profiles can be assembled in just a few steps and are available in a range of profiles or custom designed to maximise the use of your space.