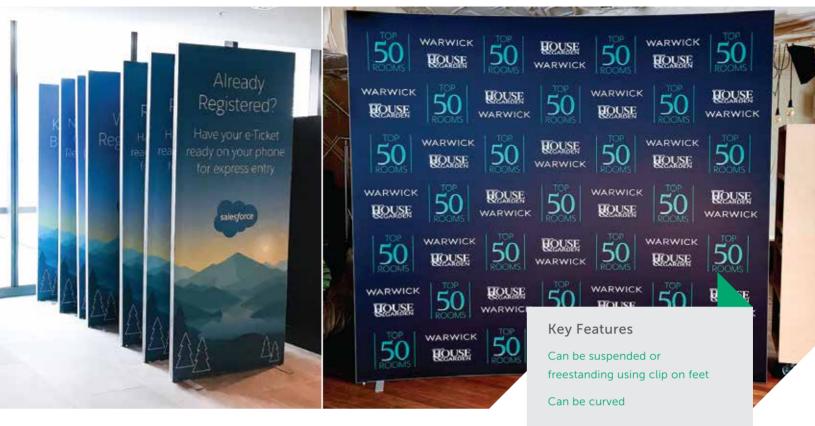

# Shapes & Forms REXframe®

RX-106 / RX-107 / RX-105 / RX-112 RX-200 / RX-202 / RX-256 / RX-257

Creating 3D shapes are a breeze when utilising these unique profiles in conjunction with the REXframe patented knuckles. It is the ultimate in style and versatility.

Most effective when it's large and suspended with more than twice the capacity for branding opportunities.

A perfect solution for events, exhibition and maximum retail impact.

REXframe, thinking outside the box!

**Key Features** Can be curved Can be suspended or freestanding