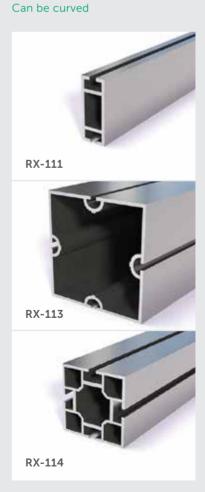

# Support Structure REXframe®

RX-111 / RX-113 / RX-114

Building large structures or a simple freestanding 'step and repeat' the support and structural profile range puts REXframe in a league of its own.

Simply adding these engineered structural profile gives the added ability to build REXframe to impressive proportions.

REXframe thinking of everything.